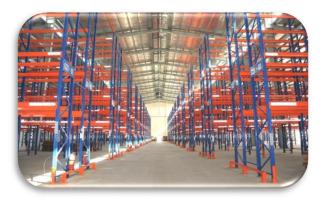

## WAREHOUSE FACILITIES

- ✓ Total area: 13,350 sqm, in which:
- ✓ Warehouse area: 6,250 sqm (3.500 pallets)
- ✓ CY area: 7,000 sqm
- ✓ Customs office area: 100 sqm
- ✓ Start operation: December 2015
- $\checkmark$  No. of gate: 5 elevators
- ✓ Charging room: 1 room
- ✓ CCTV: 23 pcs
- ✓ Fully equipped with Fire prevention and fighting system