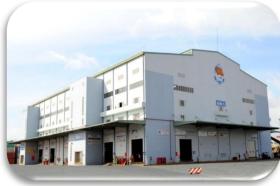

## WAREHOUSE FACILITIES

- ✓ Total area: 13,350 sqm, in which:
- ✓ Warehouse area: 6,250 sqm (3.500 pallets)
- ✓ CY area: 7,000 sqm
- ✓ Customs office area: 100 sqm
- ✓ Start operation: December 2015
- $\checkmark$  No. of gate: 5 elevators
- ✓ Charging room: 1 room
- ✓ CCTV: 23 pcs
- ✓ Fully equipped with Fire prevention and fighting system