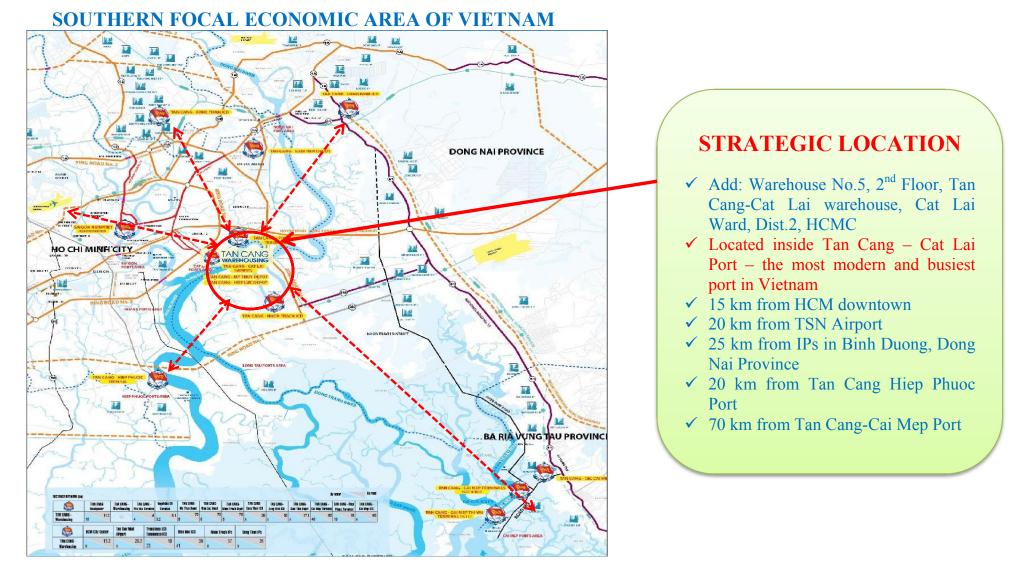

## Dear Valued Customers,

Firstly, Tan Cang Warehousing JSC would like to express our sincere thanks for your interest in our service. From December 2015, we opened new service of Bonded warehouse inside Tan Cang Cat Lai Port.